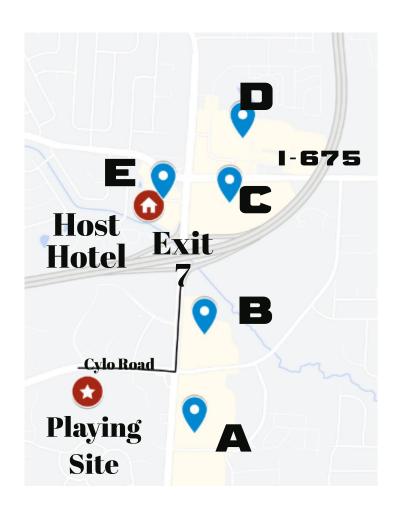

# Directions & Area Map

#### Near the Site

**Take Exit 7** South on Wilmington Pike **Turn Right on Cylo Road** Playing Site on the Left

#### Area A

Frisch's Big Boy McDonald's Taco Bell **Buffalo Wild Wings** Subway Arby's Walmart

#### Area B

Chipotle Fazoli's **Panera Bread KFC** 

#### Area E

**Bob Evans** Freddy's Frozen Custard & **Steakburgers Tropical Smoothie Cafe** 

#### Area C

**Donatos Pizza Cracker Barrel** Tokyo Sushi & Grill Godfather's Pizza **Bubbakoo's Burritos** 

#### Area D

Chick-fil-A **Cheddar's Scratch** Kitchen Costco Kroger

**Bagger Dave's First Watch BIBIBOP** Asian Grill Panda Express Cooper's Hawk Winer & Restaurant